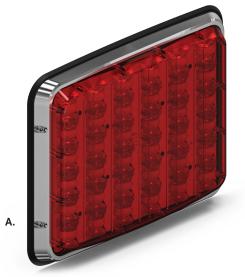

## BRAKE-TAIL-TURN LUX 9X7 LIGHT

A. Brake-Tail-Turn Lux 9x7

MOUNTING:

## DESCRIPTION:

Our Brake-Tail-Turn Lux features a 180-degree optic with powerful, wide-spread visibility, providing maximum visibility in all lanes and intersections. Ideal for fire and EMS vehicles, the Stop-Turn-Tail Lux is designed to mount on the rear of the vehicle for stop, tail and turn signals. Available in a red-colored lens.

- Available modes:
  - Brake light mode
  - Tail light mode
  - Dim Mode
  - Turn light mode
- Front or rear mounting options available

Anti-yellowing & anticracking clear-coated polycarbonate Lens

- 36x led count
- 180° light spread
- 10" cable harness
- Mounting hardware provided