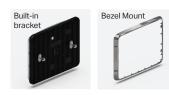

## BRAKE-TAIL-TURN LUX 9X7 LIGHT

A. Brake-Tail-Turn Lux 9x7

MOUNTING:

- Available modes:
  - Brake light mode
  - Tail light mode
  - Dim Mode
  - Turn light mode
- Front or rear mounting options available

Anti-yellowing & anticracking clear-coated polycarbonate Lens

- 36x led count
- 180° light spread
- 10" cable harness
- Mounting hardware provided