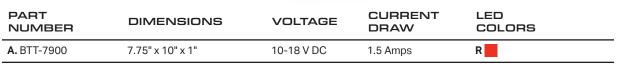

Lux Series



Feniex Industries, Inc. 1.800.615.8350

## BRAKE-TAIL-TURN LUX 9X7 LIGHT

A. Brake-Tail-Turn Lux 9x7



MOUNTING:



## CERTIFICATIONS:



## DESCRIPTION:

Our Brake-Tail-Turn Lux features a 180-degree optic with powerful, wide-spread visibility, providing maximum visibility in all lanes and intersections. Ideal for fire and EMS vehicles, the Stop-Turn-Tail Lux is designed to mount on the rear of the vehicle for stop, tail and turn signals. Available in a red-colored lens.

- Available modes:
  - Brake light mode
  - Tail light mode
  - Dim Mode
  - Turn light mode
- Front or rear mounting options available





Anti-yellowing & anticracking clear-coated polycarbonate Lens

- 36x led count
- 180° light spread
- 10" cable harness
- Mounting hardware provided